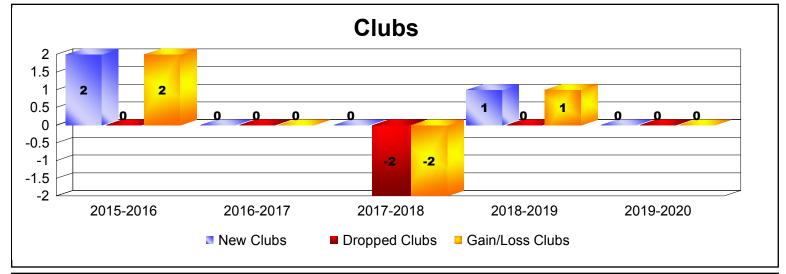

District 11 D2

As of December 2019 Cumulative

| Year      | New<br>Clubs | Dropped<br>Clubs | Gain/<br>Loss<br>Clubs | New<br>Members | Charter<br>Members | Reinstate<br>Members | Transfer<br>Members | Total<br>Member<br>Added | Total<br>Members<br>Dropped | Gain/<br>Loss<br>Members |
|-----------|--------------|------------------|------------------------|----------------|--------------------|----------------------|---------------------|--------------------------|-----------------------------|--------------------------|
| 2015-2016 | 2            | 0                | 2                      | 111            | 41                 | 2                    | 5                   | 159                      | -122                        | 37                       |
| 2016-2017 | 0            | 0                | 0                      | 155            | 0                  | 8                    | 7                   | 170                      | -157                        | 13                       |
| 2017-2018 | 0            | -2               | -2                     | 132            | 1                  | 7                    | 5                   | 145                      | -174                        | -29                      |
| 2018-2019 | 1            | 0                | 1                      | 120            | 20                 | 5                    | 2                   | 147                      | -118                        | 29                       |
| 2019-2020 | 0            | 0                | 0                      | 50             | 0                  | 3                    | 1                   | 54                       | -54                         | 0                        |
| Average   | 1            | 0                | 0                      | 114            | 12                 | 5                    | 4                   | 135                      | -125                        | 10                       |