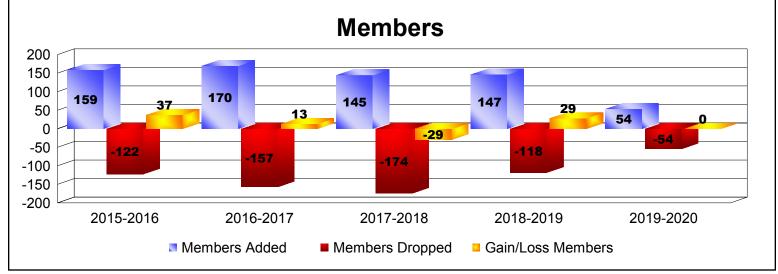

District 11 D2

As of December 2019 Cumulative

| Year      | New<br>Clubs | Dropped<br>Clubs | Gain/<br>Loss<br>Clubs | New<br>Members | Charter<br>Members | Reinstate<br>Members | Transfer<br>Members | Total<br>Member<br>Added | Total<br>Members<br>Dropped | Gain/<br>Loss<br>Members |
|-----------|--------------|------------------|------------------------|----------------|--------------------|----------------------|---------------------|--------------------------|-----------------------------|--------------------------|
| 2015-2016 | 2            | 0                | 2                      | 111            | 41                 | 2                    | 5                   | 159                      | -122                        | 37                       |
| 2016-2017 | 0            | 0                | 0                      | 155            | 0                  | 8                    | 7                   | 170                      | -157                        | 13                       |
| 2017-2018 | 0            | -2               | -2                     | 132            | 1                  | 7                    | 5                   | 145                      | -174                        | -29                      |
| 2018-2019 | 1            | 0                | 1                      | 120            | 20                 | 5                    | 2                   | 147                      | -118                        | 29                       |
| 2019-2020 | 0            | 0                | 0                      | 50             | 0                  | 3                    | 1                   | 54                       | -54                         | 0                        |
| Average   | 1            | 0                | 0                      | 114            | 12                 | 5                    | 4                   | 135                      | -125                        | 10                       |